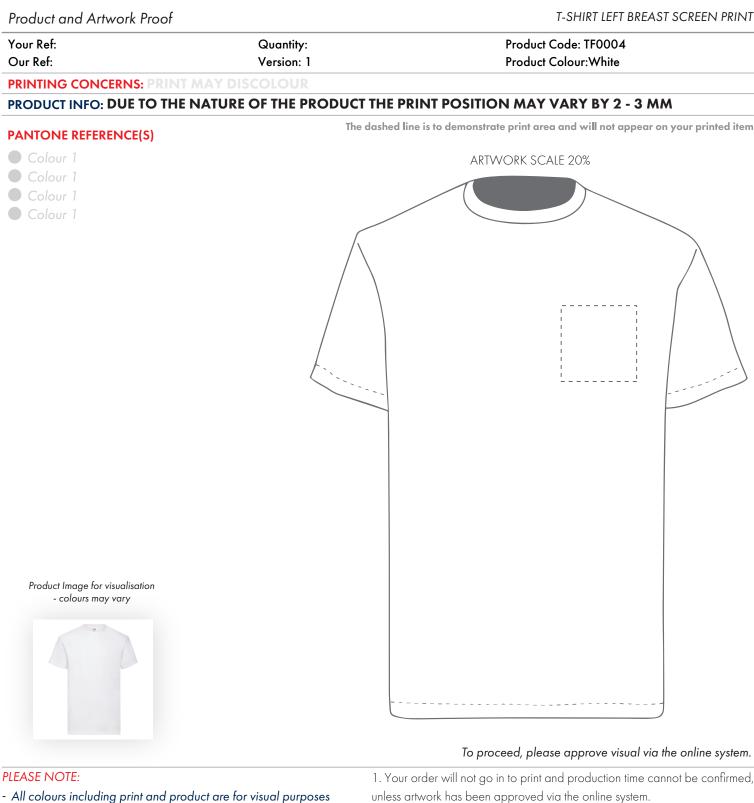

# ARTWORK SCALE 100% Max print area 100mm x 100mm

Product and Artwork Proof

| Your Ref:                              | Quantity:  | Product Code: TF0004 |
|----------------------------------------|------------|----------------------|
| Our Ref:                               | Version: 1 | Product Colour:White |
| PRINTING CONCERNS: PRINT MAY DISCOLOUR |            |                      |

# PRODUCT INFO: DUE TO THE NATURE OF THE PRODUCT THE PRINT POSITION MAY VARY BY 2 - 3 MM

## PANTONE REFERENCE(S)

The dashed line is to demonstrate print area and will not appear on your printed item

#### To proceed, please approve visual via the online system.