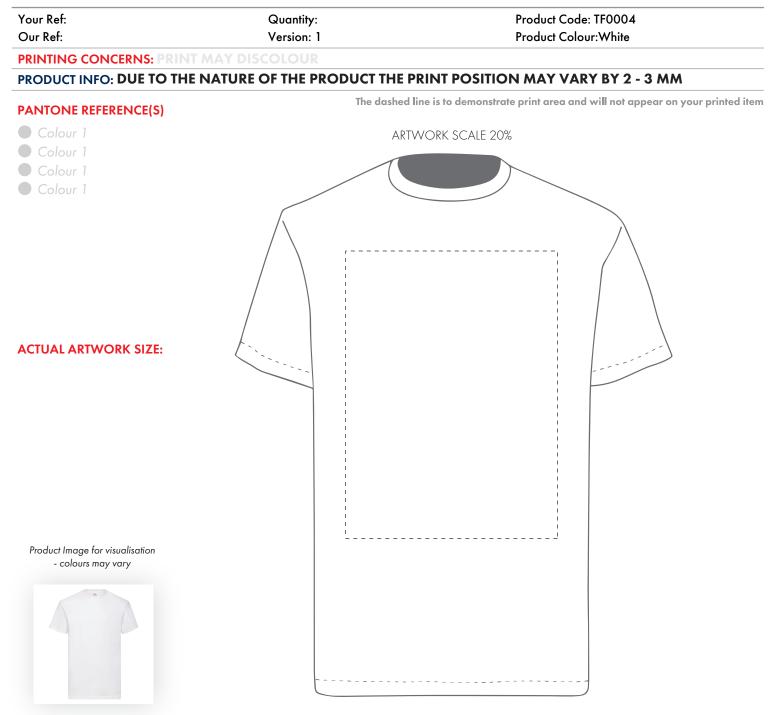

# ARTWORK SCALE 100% Max print area 100mm x 100mm

Product and Artwork Proof

| Your Ref:                              | Quantity:  | Product Code: TF0004 |
|----------------------------------------|------------|----------------------|
| Our Ref:                               | Version: 1 | Product Colour:White |
| PRINTING CONCERNS: PRINT MAY DISCOLOUR |            |                      |

# PRODUCT INFO: DUE TO THE NATURE OF THE PRODUCT THE PRINT POSITION MAY VARY BY 2 - 3 MM

## PANTONE REFERENCE(S)

The dashed line is to demonstrate print area and will not appear on your printed item