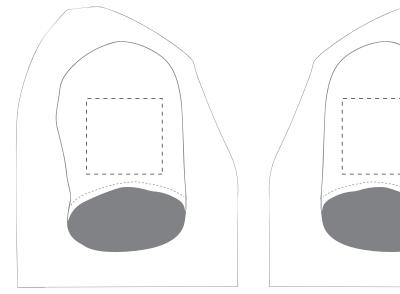

#### **PANTONE REFERENCE(S)**

The dashed line is to demonstrate print area and will not appear on your printed item

- Colour 1

ARTWORK SCALE 25%

**Right Sleeve** 

Left Sleeve