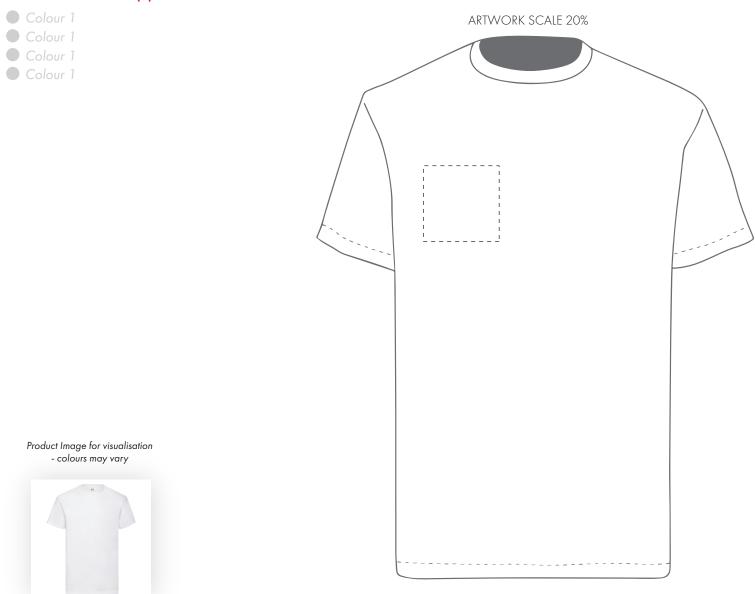

## PANTONE REFERENCE(S)

The dashed line is to demonstrate print area and will not appear on your printed item

#### **PANTONE REFERENCE(S)**

The dashed line is to demonstrate print area and will not appear on your printed item

- Colour 1

ARTWORK SCALE 25%

**Right Sleeve** 

Left Sleeve